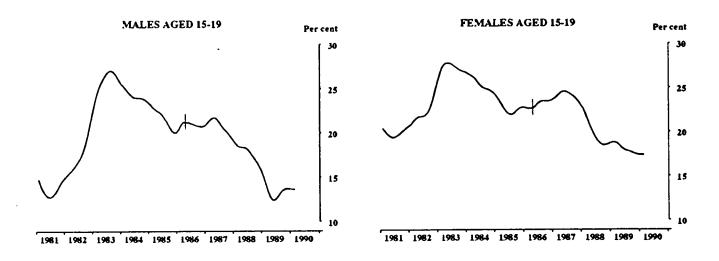

#### PARTICIPATION RATE: TREND SERIES

<sup>(</sup>a) See paragraph 32 of the Explanatory Notes, Appendix B.

Indicates break in series. Estimates for the period prior to April 1986 are based on the old definition. See paragraphs 14 and 15 of the Explanatory Notes, Appendix B.