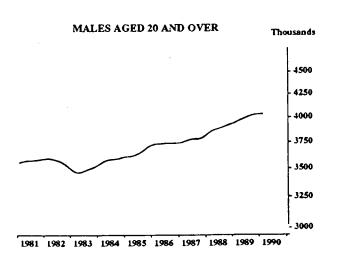

#### PERSONS EMPLOYED FULL TIME: TREND SERIES

The graphs on this page have been drawn to a semi-logarithmic scale to enable comparisons to be made of rates of change—See paragraph 50 of the Explanatory Notes, Appendix B.