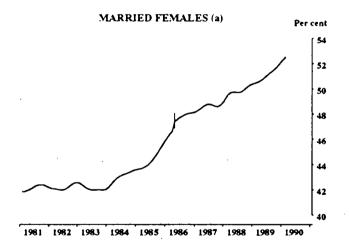

#### PARTICIPATION RATE: TREND SERIES

<sup>(</sup>a) See paragraph 32 of the Explanatory Notes, Appendix B.

Indicates break in series. Estimates for the period prior to April 1986 are based on the old definition. See paragraphs 14 and 15 of the Explanatory Notes, Appendix B.