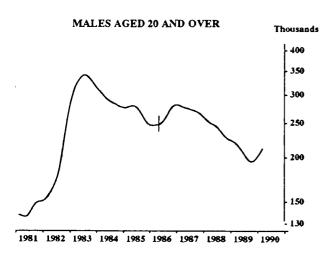

Indicates break in series. Estimates for the period prior to April 1986 are based on the old definition. See paragraphs 14 and 15 of the Explanatory Notes, Appendix B.