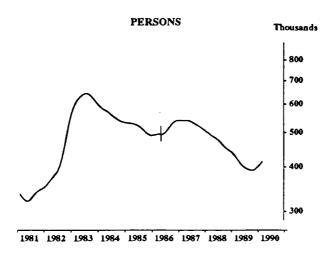

bruary 1990—            |      |
| 104.  | Original series                                                               | 111  |
| 105.  | Females, January 1984 to February 1990— Original series                       | 112  |
| 106.  | Persons, January 1984 to February 1990— Original series                       | 113  |

#### PERSONS EMPLOYED FULL TIME: TREND SERIES

The graphs on this page have been drawn to a semi-logarithmic scale to enable comparisons to be made of rates of change—See paragraph 50 of the Explanatory Notes, Appendix B.











#### UNEMPLOYED PERSONS LOOKING FOR FULL-TIME WORK: TREND SERIES

The graphs on this page have been drawn to a semi-logarithmic scale to enable comparisons to be made of rates of change—See paragraph 50 of the Explanatory Notes, Appendix B.











Indicates break in series. Estimates for the period prior to April 1986 are based on the old definition. See paragraphs 14 and 15 of the Explanatory Notes, Appendix B.

#### UNEMPLOYMENT RATE FOR PERSONS LOOKING FOR FULL-TIME WORK: TREND SERIES







Indicates break in series. Estimates for the period prior to April 1986 are based on the old definition. See paragraphs 14 and 15 of the Explanatory Notes, Appendix B.

#### PARTICIPATION RATE: TREND SERIES







<sup>(</sup>a) See paragraph 32 of the Explanatory Notes, Appendix B.

Indicates break in series. Estimates for the period prior to April 1986 are based on the old definition. See paragraphs 14 and 15 of the Explanatory Notes, Appendix B.

# **TABLES**

|                                      | 17(1)131313        | <u> Limo