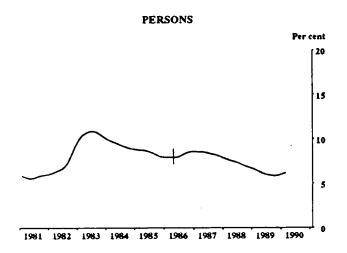

#### UNEMPLOYMENT RATE FOR PERSONS LOOKING FOR FULL-TIME WORK: TREND SERIES

Indicates break in series. Estimates for the period prior to April 1986 are based on the old definition. See paragraphs 14 and 15 of the Explanatory Notes, Appendix B.