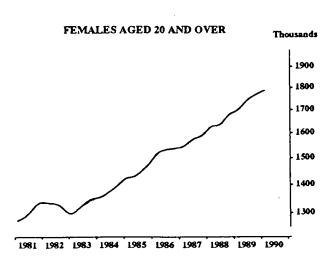

--------------------------------------------------------------------------|------|
|       | Civilian labour force, by employment status, States and Territories—continued |      |
|       | Australian Capital Territory Males, January 1984 to February 1990—            |      |
| 104.  | Original series                                                               | 111  |
| 105.  | Females, January 1984 to February 1990— Original series                       | 112  |
| 106.  | Persons, January 1984 to February 1990— Original series                       | 113  |

#### PERSONS EMPLOYED FULL TIME: TREND SERIES

The graphs on this page have been drawn to a semi-logarithmic scale to enable comparisons to be made of rates of change—See paragraph 50 of the Explanatory Notes, Appendix B.











#### UNEMPLOYED PERSONS LOOKING FOR FULL-TIME WORK: TREND SERIES

The graphs on this page have been drawn to a semi-logarithmic scale to enable comparisons to be made of rates of change—See paragraph 50 of the Explanatory Notes, Appendix B.











Indicates break in series. Estimates for the period prior to April 1986 are based on the old definition. See paragraphs 14 and 15 of the Explanatory Notes, Appendix B.

#### UNEMPLOYMENT RATE FOR PERSONS LOOKING FOR FULL-TIME WORK: TREND SERIES







Indicates break in series. Estimates for the period prior to April 1986 are based on the old definition. See paragraphs 14 and 15 of the Explanatory Notes, Appendix B.

#### PARTICIPATION RATE: TREND SERIES







<sup>(</sup>a) See paragraph 32 of the Explanatory Notes, Appendix B.

Indicates