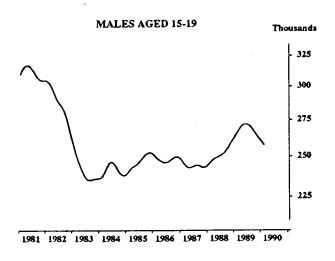

#### PERSONS EMPLOYED FULL TIME: TREND SERIES

The graphs on this page have been drawn to a semi-logarithmic scale to enable comparisons to be made of rates of change—See paragraph 50 of the Explanatory Notes, Appendix B.