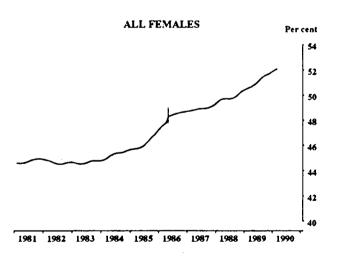

#### PARTICIPATION RATE: TREND SERIES

<sup>(</sup>a) See paragraph 32 of the Explanatory Notes, Appendix B.

Indicates break in series. Estimates for the period prior to April 1986 are based on the old definition. See paragraphs 14 and 15 of the Explanatory Notes, Appendix B.