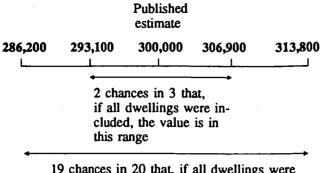

ed independently of each other. Standard errors of all annual movements can be obtained by multiplying the figures in Table A by 1.3. When using Table A or Table B to calculate standard errors of movements, refer to the larger of the two estimates from which the movement is derived.
- 8. Examples of the calculation and use of standard errors are given below:
  - (a) From Table A it will be seen that an estimate of 300,000 unemployed males looking for full-time work has a standard error of about 6,900. Therefore there are about two chances in three that the number that would have been obtained if all dwellings had been included in the survey would have been within the range 293,100 to 306,900 and about nineteen chances in twenty that it would have been within the range 286,200 to 313,800.



19 chances in 20 that, if all dwellings were included, the value is in this range

(a) Suppose that there is an increase of 28,300 in the number of unemployed males looking for full-time work from one month to the next. Table B relates the standard error of the monthly movement to the larger of the two estimates from which the movement is derived. In this case, if the larger of the two estimates from which the movement is derived was 300,000, from Table B it will be seen that the standard error of the monthly movement is about 5,300. Therefore there are about two chances in three that if all dwellings had been included in the surveys the movement would have been within the range +23,000 to +33,600 and about nineteen chances in twenty that it would have been with the range +17,700 to +38,