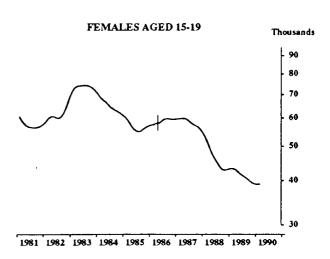

ry 1990—            |      |
| 104.  | Original series                                                               | 111  |
| 105.  | Females, January 1984 to February 1990— Original series                       | 112  |
| 106.  | Persons, January 1984 to February 1990— Original series                       | 113  |

#### PERSONS EMPLOYED FULL TIME: TREND SERIES

The graphs on this page have been drawn to a semi-logarithmic scale to enable comparisons to be made of rates of change—See paragraph 50 of the Explanatory Notes, Appendix B.











#### UNEMPLOYED PERSONS LOOKING FOR FULL-TIME WORK: TREND SERIES

The graphs on this page have been drawn to a semi-logarithmic scale to enable comparisons to be made of rates of change—See paragraph 50 of the Explanatory Notes, Appendix B.











Indicates break in series. Estimates for the period prior to April 1986 are based on the old definition. See paragraphs 14 and 15 of the Explanatory Notes, Appendix B.

#### UNEMPLOYMENT RATE FOR PERSONS LOOKING FOR FULL-TIME WORK: TREND SERIES







Indicates break in series. Estimates for the period prior to April 1986 are based on the old definition. See paragraphs 14 and 15 of the Explanatory Notes, Appendix B.

#### PARTICIPATION RATE: TREND SERIES







<sup>(</sup>a) See paragraph 32 of the Explanatory Notes, Appendix B.

Indicates break in series. Estimates for the period prior to April 1986 are based on the old definition. See paragraphs 14 and 15 of the Explanatory Notes, Appendix B.

# **TABLES**

|                                      | 17(1)131313        | <u> Limoon</