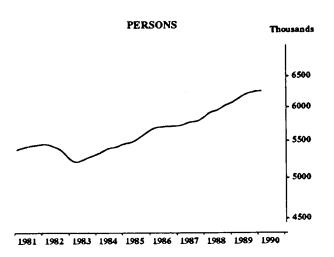

#### PERSONS EMPLOYED FULL TIME: TREND SERIES

The graphs on this page have been drawn to a semi-logarithmic scale to enable comparisons to be made of rates of change—See paragraph 50 of the Explanatory Notes, Appendix B.