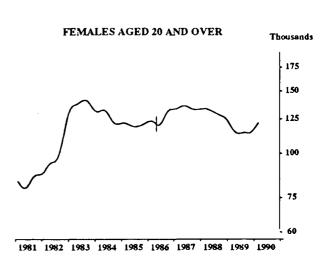

Indicates break in series. Estimates for the period prior to April 1986 are based on the old definition. See paragraphs 14 and 15 of the Explanatory Notes, Appendix B.