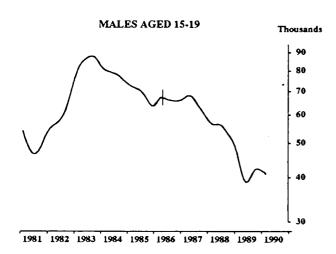

uary 1990—            |      |
| 104.  | Original series                                                               | 111  |
| 105.  | Females, January 1984 to February 1990— Original series                       | 112  |
| 106.  | Persons, January 1984 to February 1990— Original series                       | 113  |

#### PERSONS EMPLOYED FULL TIME: TREND SERIES

The graphs on this page have been drawn to a semi-logarithmic scale to enable comparisons to be made of rates of change—See paragraph 50 of the Explanatory Notes, Appendix B.











#### UNEMPLOYED PERSONS LOOKING FOR FULL-TIME WORK: TREND SERIES

The graphs on this page have been drawn to a semi-logarithmic scale to enable comparisons to be made of rates of change—See paragraph 50 of the Explanatory Notes, Appendix B.











Indicates break in series. Estimates for the period prior to April 1986 are based on the old definition. See paragraphs 14 and 15 of the Explanatory Notes, Appendix B.

#### UNEMPLOYMENT RATE FOR PERSONS LOOKING FOR FULL-TIME WORK: TREND SERIES







Indicates break in series. Estimates for the period prior to April 1986 are based on the old definition. See paragraphs 14 and 15 of the Explanatory Notes, Appendix B.

#### PARTICIPATION RATE: TREND SERIES







<sup>(</sup>a) See paragraph 32 of the Explanatory Notes, Appendix B.

Indicates break in series. Estimates for the period prior to April 1986 are based on the old definition. See paragraphs 14 and 15 of the Explanatory Notes, Appendix B.

# **TABLES**

|                                      | 17(1)131313        | <u> Limoon