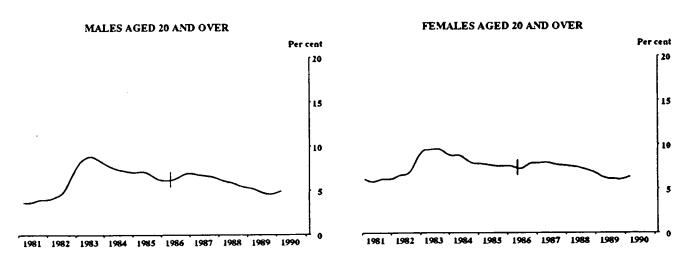

Indicates break in series. Estimates for the period prior to April 1986 are based on the old definition. See paragraphs 14 and 15 of the Explanatory Notes, Appendix B.