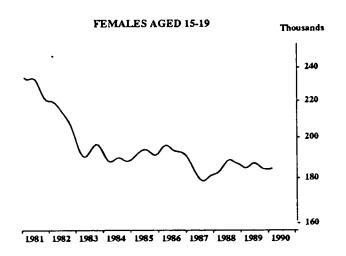

#### PERSONS EMPLOYED FULL TIME: TREND SERIES

The graphs on this page have been drawn to a semi-logarithmic scale to enable comparisons to be made of rates of change—See paragraph 50 of the Explanatory Notes, Appendix B.