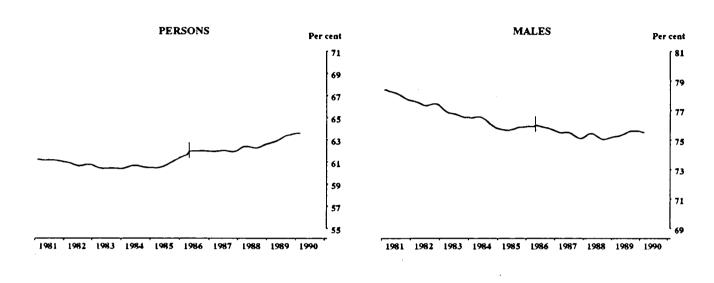

#### PARTICIPATION RATE: TREND SERIES

<sup>(</sup>a) See paragraph 32 of the Explanatory Notes, Appendix B.

Indicates break in series. Estimates for the period prior to April 1986 are based on the old definition. See paragraphs 14 and 15 of the Explanatory Notes, Appendix B.